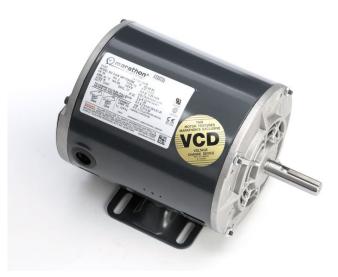

## **PRODUCT INFORMATION PACKET**

Model No: 056T34D5301 Catalog No: G080 0.75 HP General Purpose Motor, 3 phase, 3600 RPM, 208-230/460 V, 56 Frame, ODP Three Phase ODP Motors

Regal and Marathon are trademarks of Regal Beloit Corporation or one of its affiliated companies. ©2019 Regal Beloit Corporation, All Rights Reserved. MC017097E

Product Information Packet: Model No: 056T34D5301, Catalog No:G080 0.75 HP General Purpose Motor, 3 phase, 3600 RPM, 208-230/460 V, 56 Frame, ODP

## Nameplate Specifications

| Output HP              | 0.75 Hp       | Output KW                  | 0.56 kW       |
|------------------------|---------------|----------------------------|---------------|
| Frequency              | 60 Hz         | Voltage                    | 208-230/460 V |
| Current                | 3.0-3.2/1.6 A | Speed                      | 3450 rpm      |
| Service Factor         | 1.25          | Phase                      | 3             |
| Efficiency             | 74 %          | Power Factor               | 69            |
| Duty                   | Continuous    | Insulation Class           | В             |
| Design Code            | В             | KVA Code                   | Ν             |
| Frame                  | 56            | Enclosure                  | Drip Proof    |
| Thermal Protection     | No            | Ambient Temperature        | 40 °C         |
| Drive End Bearing Size | 6203          | Opp Drive End Bearing Size | 6203          |
| UL                     | Recognized    | CSA                        | Υ             |
| CE                     | Υ             | IP Code                    | 22            |

## **Technical Specifications**

| Electrical Type       | Squirrel Cage Induction Run | Starting Method       | Across The Line |  |
|-----------------------|-----------------------------|-----------------------|-----------------|--|
| Poles                 | 2                           | Rotation              | Reversible      |  |
| Resistance Main       | 5.66 Ohms                   | Mounting              | Rigid Base      |  |
| Motor Orientation     | Horizontal                  | Drive End Bearing     | Ball            |  |
| Opp Drive End Bearing | Ball                        | Frame Material        | Rolled Steel    |  |
| Shaft Type            | NEMA 56                     | Overall Length        | 10.44 in        |  |
| Frame Length          | 6.56 in                     | Shaft Diameter        | 0.625 in        |  |
| Shaft Extension       | 2.32 in                     | Assembly/Box Mounting | F1 ONLY         |  |